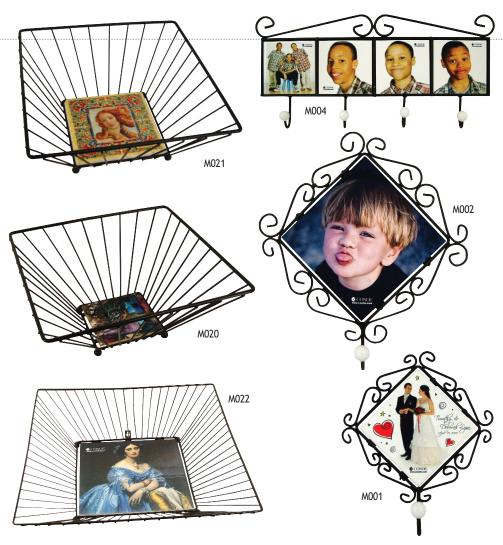

M008 Wrought Iron Serving Tray.

Baskets make a lovely gift item, just add a great design to the tile in the bottom of the basket. Displays one ceramic or hardboard tile (tile sold separately).

Displays One 4.25"x4.25" Tile M020 12"x12"x5.5" Basket.

Displays One 6"x6" Tile

M021 11.75"x11.75"x6.25" Basket.

Displays One 8"x8" Tile

M022 14.75"x14.75"x3.25" Basket.

Frames w/Bead Hooks are a nostalgic tribute to the past. Displays ceramic or hardboard tiles (tiles sold separately).

Displays 4.25"x4.25" Tiles

Frame w/1 Bead Hook, One Tile. M001 M003 Frame w/4 Bead Hooks, Four Tiles.

Displays 6"x6" Tiles

M002 Frame w/1 Bead Hook, One Tile. Frame w/4 Bead Hooks, Four Tiles. M004

M009 Mural Frames are useful when used as a house number display or to show off family photos.

Frames w/Key Hooks are a great item for office decor or to dress up a garage. Displays 6" ceramic or hardboard tile (tile sold separately).

Displays One 6"x6" Tile

M005 Wrought Iron Frame w/Key Hooks.

Frame w/Shelf functions as a spice rack or display for collectibles. Displays three 4.25"x4.25" ceramic or hardboard tiles (tiles sold separately).