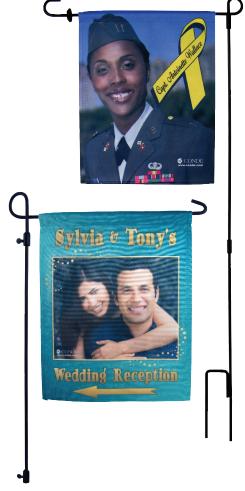

## Wrought Iron Gifts

**Garden Flags** make it easy to send a personalized message to those passing by.

Garden Flag Pole

FLAGPOLE04 39.25" Garden Flag Pole.

Garden Flags

FLAG02G 11.25"x14.75" Flag, Single Ply. 11.38"x15" Flag, Double Ply.