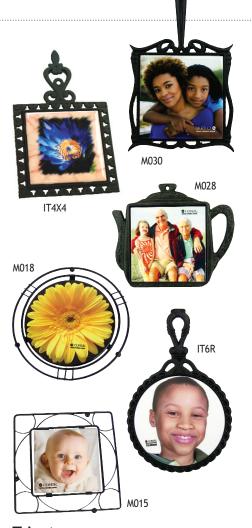

Displays One 6"x6" Tile

M019 Wrought Iron Towel Holder.

**Trivets** are designed for countertop protection, but can also be used as a wall hanging. Each displays one tile (tile sold separately).

Displays One 4.25"x4.25" Tile

IT4X4 Square Trivet w/Decorative Handle.

M015 Square Trivet.

M028 Teapot-Shaped Trivet.

M030 Square Trivet w/Straight Handle.

Displays One 6"x6" Tile

M016 Square Trivet w/Decorative Handle.

M029 Teapot-Shaped Trivet.

M031 Square Trivet w/Straight Handle.

Displays One 6" Round Tile

IT6R Round Trivet w/Handle.

M018 Round Trivet.

**Serving Trays** display six ceramic or hard-board tiles (tiles sold separately).

Displays Six 4.25"x4.25" Tiles

Displays 4.25"x4.25" Tiles

Frame w/1 Bead Hook, One Tile. M001 M003 Frame w/4 Bead Hooks, Four Tiles.

Displays 6"x6" Tiles

M002 Frame w/1 Bead Hook, One Tile. Frame w/4 Bead Hooks, Four Tiles. M004

M009 Mural Frames are useful when used as a house number display or to show off family photos.