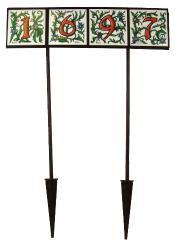

**Garden Stakes** are great for marking yard areas. Displays ceramic tiles (tiles sold separately).

Displays 4.25"x4.25" Tiles

M032 Garden Stake w/One Stake, One Tile.
M033 Garden Stake w/Two Stakes, Four Tiles.