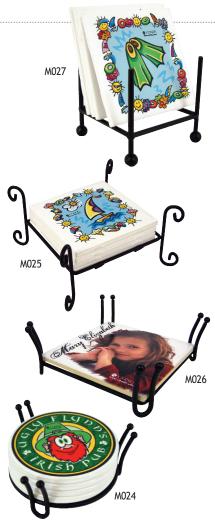

**Coaster Holders** make a lovely gift item that coordinates with any decor. Holds ceramic or hardboard tiles (tiles sold separately).

Holds 3.5" Round Tiles

M024 Coaster Holder, Six Tiles.

Holds 4.25"x4.25" Tiles

M025 Coaster Holder, Four Tiles. M026 Coaster Holder, Four Tiles. M027 Coaster Holder, Six Tiles.

**Towel Holders** display one 6" ceramic or hardboard tile and coordinate well with a customized towel! Tile sold separately.